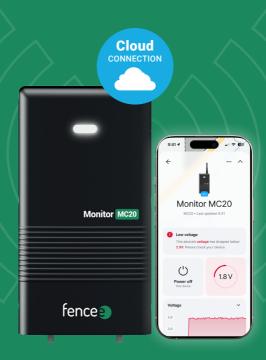

## **ELECTRIC FENCE VOLTAGE MONITORING 24/7**

Monitor important electric fence values in the **fencee Cloud app** and get real-time warning alerts.

**REAL-TIME WARNING ALERTS** 

**SAVE TIME** AND COSTS

ONLINE MONITORING

Control your device from anywhere on your mobile phone with fencee Cloud app

fence Electric fencing

www.fencee.eu